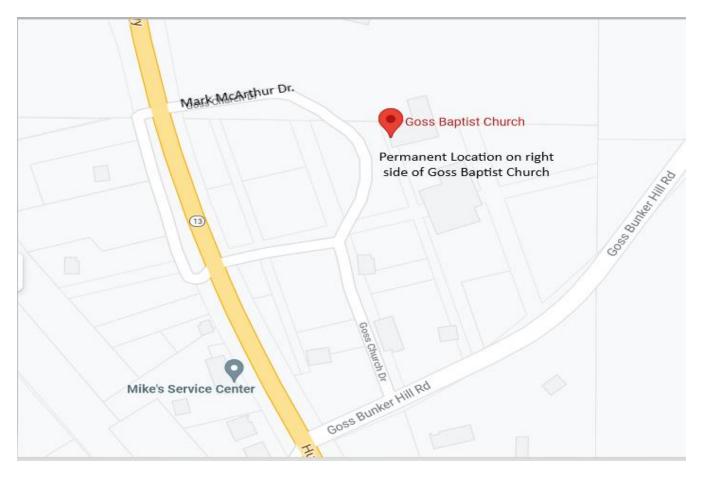

Union Precinct
Courthouse Precinct
Cedar Grove Precinct
Goss Precinct
Jefferson Precinct

It has been determined that the **Family Life Center** located on the right side of **Goss Baptist Church at 20 Mark McArthur Dr., Columbia** will be used as the permanent polling location.